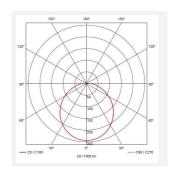

- One product with integral driver dip-switch
- Corridor function options available for effective reduction in energy consumption
- BESA box fixing versatile mounting options

| GENERAL INFORMATION              |                           |  |
|----------------------------------|---------------------------|--|
| Wattage                          | 11W - 25W                 |  |
| Lumens Delivered                 | 1200lm - 2800lm (4000K)   |  |
| Lm/W                             | 108lm/W - 114lm/W (4000K) |  |
| Beam Angle                       | 110                       |  |
| CRI                              | 80                        |  |
| CCT                              | 3000/4000K                |  |
| Input                            | 220/240V                  |  |
| Operating Temp                   | -10°C - 25°C              |  |
| SDCM                             | 6                         |  |
| Product Weight without Packaging | 1.887 kg                  |  |