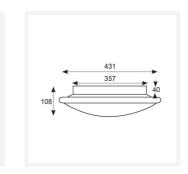

| TECHNICAL INFORMATION          |               |  |
|--------------------------------|---------------|--|
| Light Source                   | LED           |  |
| Colour / Finish                | White         |  |
| IP Rating                      | IP20          |  |
| Class Protection               | 1             |  |
| Internal / External            | Internal      |  |
| Surface / Recessed / Suspended | Ceiling, Wall |  |
| Lumen Depreciation             | L70 60,000h   |  |
| Warranty (Years)               | 5             |  |
| CE Mark                        | Yes           |  |
| Diameter                       | 435 mm        |  |