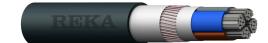

## AXCMK-HF C / AXQJ C / IFSI-AI C

## Aluminium power cable HF

0,6/1 (1,2) kV

Aluminium power cable for fixed installations indoors and outdoors. May be buried directly in soil. Can also be used in medical facilities where higher fire class is required. The conductor insulation must be protected against UV-radiation. Installations must be in accordance with national regulations and rules of installations. The cable is halogen-free and flame-retardant according to CPR-class Cca-s1,d1,a1.

| Standards                                              | SFS 5546, SS 424 14 18, HD 604 5 I & D, IEC 60502-1                                                                            |
|--------------------------------------------------------|--------------------------------------------------------------------------------------------------------------------------------|
| Reaction to fire                                       | Cca-s1,d1,a1; EN 13501-6, EN 50575:2014+A1:2016                                                                                |
| Conductor                                              | 25 mm² circular stranded aluminium, EN/IEC 60228 class 2<br>35-300 mm² sector shaped, stranded aluminium, EN/IEC 60228 class 2 |
| Insulation                                             | Cross-linked polyethylene XLPE                                                                                                 |
| Core identification                                    | Blue, brown, black, grey                                                                                                       |
| Oversheath                                             | UV-protected polyolefin compound , Black                                                                                       |
| Size                                                   | 4x70/21                                                                                                                        |
| Product code                                           | 1149256                                                                                                                        |
| Voltage                                                | 0,6/1 (1,2) kV                                                                                                                 |
| Nominal diameter of complete cable mm                  | 31                                                                                                                             |
| Nominal weight of cable kg/km                          | 1409                                                                                                                           |
| During handling and installation, phase conductor cm   | 23                                                                                                                             |
| In final installation, phase conductor cm              | 16                                                                                                                             |
| Max. pulling force by pulling-eye kN                   | 4.2                                                                                                                            |
| Max. DC resistance of conductor at 20 °C $\Omega l$ km | 0,443                                                                                                                          |
| Min. cable temperature during handling °C              | -15                                                                                                                            |
| Max. conductor temperature °C                          | 90                                                                                                                             |
| Max. cond. temp. short circuit max. 5 s °C             | 250                                                                                                                            |
| standard packing m                                     | Drum 500                                                                                                                       |
| Electricity number                                     | 6438176300923                                                                                                                  |
| EAN code                                               | 6438176300923                                                                                                                  |