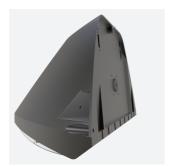

## Wolf CCT Multi Wattage Wallpack Black Code: AWOLF/BLK

Category

**Application** 

Specification

Ancillary, Commercial, Healthcare, Hospitality,

## PRODUCT FEATURES

- Modern, robust die-cast aluminium low glare wall pack suitable for commercial and industrial applications
- Reduced light pollution with 0% upward light distribution, helps with compliance with Dark Skies recommendations, helps with compliance with Dark Skies recommendations
- High efficiency up to 120 Lm/W
- Multiple conduit entry and BESA fixing points

- Advanced lens technology offers wide distribution for optimum spacing and uniformity; whilst ensuring minimal uplight and light pollution
- Power selectable; offering a choice of 3 outputs, in one luminaire
- Electrostatic paint finish for enhanced corrosion resistance
- 20mm East and West side entry for surface conduit and through-wire