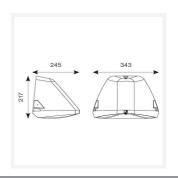

| TECHNICAL INFORMATION          |                 |  |
|--------------------------------|-----------------|--|
| Light Source                   | LED             |  |
| Colour / Finish                | Black           |  |
| IP Rating                      | IP65            |  |
| Class Protection               | 1               |  |
| Internal / External            | External        |  |
| Surface / Recessed / Suspended | Surface         |  |
| Lumen Depreciation L70 B50     | L70 B50 72,000h |  |
| Warranty (Years)               | 5               |  |
| CE Mark                        | Yes             |  |
| Height                         | 217 mm          |  |