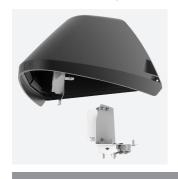

## Wolf CCT Multi Wattage Wallpack Black Code: AWOLF/BLK

Category

**Application** 

Specification

Ancillary, Commercial, Healthcare, Hospitality,

## PRODUCT FEATURES

- Modern, robust die-cast aluminium low glare wall pack suitable for commercial and industrial applications
- Reduced light pollution with 0% upward light distribution, helps with compliance with Dark Skies recommendations, helps with compliance with Dark Skies recommendations
- High efficiency up to 120 Lm/W
- Multiple conduit entry and BESA fixing points

- Advanced lens technology offers wide distribution for optimum spacing and uniformity; whilst ensuring minimal uplight and light pollution
- Power selectable; offering a choice of 3 outputs, in one luminaire
- Electrostatic paint finish for enhanced corrosion resistance
- 20mm East and West side entry for surface conduit and through-wire