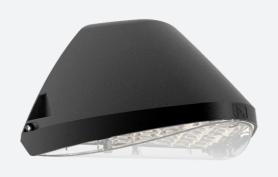

## Wolf CCT Multi Wattage Wallpack Black Code: AWOLF/BLK

Category

**Application** 

Specification

Ancillary, Commercial, Healthcare, Hospitality,

## PRODUCT FEATURES

- Modern, robust die-cast aluminium low glare wall pack suitable for commercial and industrial applications
- Reduced light pollution with 0% upward light distribution, helps with compliance with Dark Skies recommendations, helps with compliance with Dark Skies recommendations
- High efficiency up to 120 Lm/W
- Multiple conduit entry and BESA fixing points

- Advanced lens technology offers wide distribution for optimum spacing and uniformity; whilst ensuring minimal uplight and light pollution
- Power selectable; offering a choice of 3 outputs, in one luminaire
- Electrostatic paint finish for enhanced corrosion resistance
- 20mm East and West side entry for surface conduit and through-wire