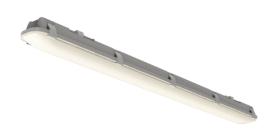

## Tornado EVO

Tornado EVO CCT Multi Wattage 1200mm Code: ATORE4/1

## PRODUCT FEATURES

- IP65 non-corrosive batten suitable for industrial applications and ancillary areas
- CCT selectable between 4000K, 5000K and 6500K and power selectable; offering a choice of 2 outputs, in one luminaire
- LED performance allows point-to-point replacement of existing fluorescent luminaires
- Whole luminaire illuminates during emergency operation rather than a small area, allowing less emergency versions required on an installation
- High efficiency up to 160 Lm/W
- Slim sloped diffuser design creates sleek appearance and offers greater light distribution
- Lockable heavy-duty stainless steel clips supplied as standard for added safety and