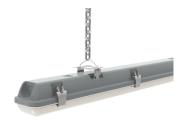

## PRODUCT FEATURES

- IP65 non-corrosive batten suitable for industrial applications and ancillary areas
- CCT selectable between 4000K, 5000K and 6500K and power selectable; offering a choice of 2 outputs, in one luminaire
- LED performance allows point-to-point replacement of existing fluorescent luminaires
- Whole luminaire illuminates during emergency operation rather than a small area, allowing less emergency versions required on an installation
- High efficiency up to 160 Lm/W
- Slim sloped diffuser design creates sleek appearance and offers greater light distribution
- Lockable heavy-duty stainless steel clips supplied as standard for added safety and

Belfast: +44 (0) 2890 773750

Warrington: +44 (0) 1942 433333

| TECHNICAL INFORMATION          |                     |  |
|--------------------------------|---------------------|--|
| Light Source                   | LED                 |  |
| Colour / Finish                | Grey                |  |
| IP Rating                      | IP65                |  |
| Class Protection               | 1                   |  |
| Internal / External            | Internal / External |  |
| Surface / Recessed / Suspended | Ceiling, Suspended  |  |
| Lumen Depreciation             | L80 100,000h        |  |
| Warranty (Years)               | 5                   |  |
| CE Mark                        | Yes                 |  |
| Height                         | 80 mm               |  |