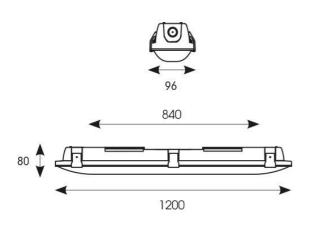

Belfast: +44 (0) 2890 773750

Warrington: +44 (0) 1942 433333

| TECHNICAL INFORMATION          |                     |  |
|--------------------------------|---------------------|--|
| Light Source                   | LED                 |  |
| Colour / Finish                | Grey                |  |
| IP Rating                      | IP65                |  |
| Class Protection               | 1                   |  |
| Internal / External            | Internal / External |  |
| Surface / Recessed / Suspended | Ceiling, Suspended  |  |
| Lumen Depreciation             | L80 100,000h        |  |
| Warranty (Years)               | 5                   |  |
| CE Mark                        | Yes                 |  |
| Height                         | 80 mm               |  |