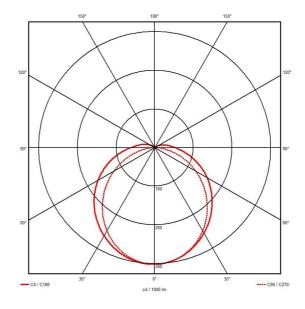

|                               | GENERAL INFORMATION     |
|-------------------------------|-------------------------|
| Wattage                       | 20W/40W                 |
| Lumens Delivered              | 3000lm - 6100lm (4000K) |
| Lm/W                          | 150lm/W (4000K)         |
| Beam Angle                    | 120                     |
| CRI                           | 80                      |
| CCT                           | 4000/5000/6500K         |
| Input                         | 220/240V                |
| Operating Temp                | -20°C - 40°C            |
| SDCM                          | 3                       |
| Energy efficiency class       | D                       |
| Product Weight without Packag | ging 1.4 kg             |