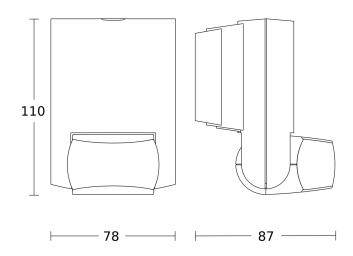

# **Technical specifications**

| Dimensions (L x W x H)     | 87 x 78 x 110 mm                                                                      |
|----------------------------|---------------------------------------------------------------------------------------|
| Manufacturer's Warranty    | 3 years                                                                               |
| Settings via               | Potentiometers                                                                        |
| With remote control        | No                                                                                    |
| Version                    | white                                                                                 |
| PU1, EAN                   | 4007841660314                                                                         |
| Туре                       | Motion detectors                                                                      |
| Application, place         | Outdoors, Indoors                                                                     |
| Application, room          | outdoors, front door, all round the building, terrace / balcony, courtyard & driveway |
| Colour                     | white                                                                                 |
| Colour, RAL                | 9010                                                                                  |
| Includes corner wall mount | No                                                                                    |
| Installation site          | wall                                                                                  |
| Installation               | Surface wiring, Wall                                                                  |
| IP-rating                  | IP54                                                                                  |
| Ambient temperature        | from -20 up to 50 °C                                                                  |
|                            |                                                                                       |

## **Dimension Drawing**