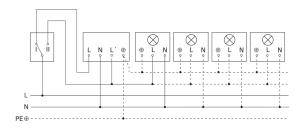

# Circuit diagram Connection via a changeover switch for continuous and automatic operation