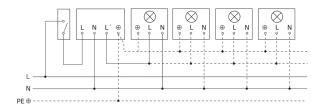

# Circuit diagram Connection via a changeover switch for continuous and automatic operation