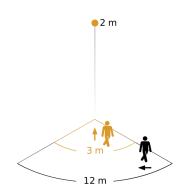

### **Function description**

Targeted detection all around the building. Infrared motion detector IS 130-2, for indoors and out, ideal for targeted detection close to the building, 130° angle of coverage, reach up to 12 m, selectable time and twilight threshold, sensor turns through 50° and tilts through 90° for exact adjustment of the detection zone.

#### **Detection Zone**

Possible mounting height: 1,80 m - 3,00 m

Orange: radial Black: tangential