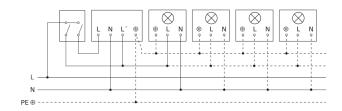

-------------------------|-----------------|
| Basic light level function | No              |
| Main light adjustable      | No              |
| Twilight setting TEACH     | No              |
| Constant-lighting control  | No              |
| Interconnection            | Yes             |
| Type of interconnection    | Master/master   |
| Interconnection via        | Cable           |
| Product category           | Motion detector |

### Motion detector

# IS 130-2

white EAN 4007841 660314 Article number 660314



#### **Detection Zone**



Possible mounting height: 1,80 m - 3,00 m

Orange: radial Black: tangential

## **Dimension Drawing**



## Light without neutral conductor



## Light with neutral conductor



# Connection using two-circuit switch for manual and automatic operation



# Circuit diagram Connection via a changeover switch for continuous and automatic operation