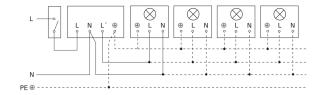

< 8 W                         | 125 W               |  |

| Time setting               | 8 s – 35 Min.   |
|----------------------------|-----------------|
| Basic light level function | No              |
| Main light adjustable      | No              |
| Twilight setting TEACH     | No              |
| Constant-lighting control  | No              |
| Interconnection            | Yes             |
| Type of interconnection    | Master/master   |
| Interconnection via        | Cable           |
| Product category           | Motion detector |

### Motion detector

# IS 130-2

white EAN 4007841 660314 Article number 660314



#### **Detection Zone**



Possible mounting height: 1,80 m - 3,00 m

Orange: radial Black: tangential

## **Dimension Drawing**



## Light without neutral conductor



## Light with neutral conductor



# Connection using two-circuit switch for manual and automatic operation



# Circuit diagram Connection via a changeover switch for continuous and automatic operation