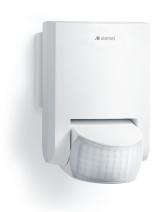

### **Motion detector**

# IS 130-2

white EAN 4007841 660314 Article number 660314

3 years

manufacture's warranty steinel.de/ garantie

infrared sensor 130°

max. 12 m

600W max.

IP54

### **Function description**

Targeted detection all around the building. Infrared motion detector IS 130-2, for indoors and out, ideal for targeted detection close to the building, 130° angle of coverage, reach up to 12 m, selectable time and twilight threshold, sensor turns through 50° and tilts through 90° for exact adjustment of the detection zone.