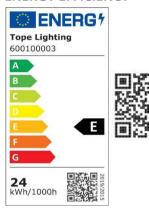

### **ENERGY EFFICIENCY**

Page 2 of 2

# TECHNICAL SPECIFICATION KANO130\_4.8W\_64LED\_IP\_3K\_624

Flexible LED strip DC24V. 2 OZ PCB. 3M tape. IP67. SAMSUNG SMD2835 LED chips. 5000mm roll. Complete with 3000K LED's

IP67 130 lm/W

| TECHNICAL DATA                  |                     | Product code | 600100003 |
|---------------------------------|---------------------|--------------|-----------|
| Electrical data                 |                     |              |           |
| Nominal wattage                 | 4.8 W/m             |              |           |
| Nominal Voltage                 | 24 V                |              |           |
| Power factor                    | ≥0.50               |              |           |
| Mains frequency                 | 50/60 Hz            |              |           |
| Photometrical data              |                     |              |           |
| Color temperature (CCT)         | 3000 K              |              |           |
| Luminous efficiency             | 130 lm/W            |              |           |
| Luminous flux                   | 624 lm              |              |           |
| Color rendering index (CRI)     | ≥90                 |              |           |
| Unified Glare Rating (UGR)      | <21,5               |              |           |
| Flicker index                   | Flicker-Free        |              |           |
| Dimencions and weight           |                     |              |           |
| Dimension                       | 50000x12x4 mm       |              |           |
| Weight Neto                     | 0,16 kg             |              |           |
| Operating conditions            |                     |              |           |
| Ambient temperature range       | -20+65°C            |              |           |
| Lifespan                        |                     |              |           |
| Lifespan L80/B10 at 25°         | 50000 h             |              |           |
| Led Brand                       | SAMSUNG SMD2835     |              |           |
| Standards and Certificates      |                     |              |           |
| Type of protection IP           | IP67                |              |           |
| Standards                       | CE, RoHS            |              |           |
| Warranty                        | 60 months           |              |           |
| LOGISTICAL DATA                 |                     |              |           |
| Main package                    |                     |              |           |
| Product code                    | 600100003           |              |           |
| Package                         | Carton box          |              |           |
| Units in carton                 | 1 pcs               |              |           |
| Package diameters, weight bruto | 240x210x13 mm; 0,21 | kg           |           |
| Product EAN code                | 4772007011186       |              |           |