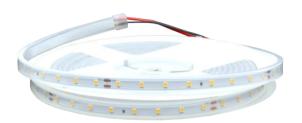

# TECHNICAL SPECIFICATION KANO130\_4.8W\_64LED\_IP\_3K\_624

Flexible LED strip DC24V. 2 OZ PCB. 3M tape. IP67. SAMSUNG SMD2835 LED chips. 5000mm roll. Complete with 3000K LED's

IP67 130 lm/W

| TECHNICAL DATA                  |                     | Product code | 600100003 |
|---------------------------------|---------------------|--------------|-----------|
| Electrical data                 |                     |              |           |
| Nominal wattage                 | 4.8 W/m             |              |           |
| Nominal Voltage                 | 24 V                |              |           |
| Power factor                    | ≥0.50               |              |           |
| Mains frequency                 | 50/60 Hz            |              |           |
| Photometrical data              |                     |              |           |
| Color temperature (CCT)         | 3000 K              |              |           |
| Luminous efficiency             | 130 lm/W            |              |           |
| Luminous flux                   | 624 lm              |              |           |
| Color rendering index (CRI)     | ≥90                 |              |           |
| Unified Glare Rating (UGR)      | <21,5               |              |           |
| Flicker index                   | Flicker-Free        |              |           |
| Dimencions and weight           |                     |              |           |
| Dimension                       | 50000x12x4 mm       |              |           |
| Weight Neto                     | 0,16 kg             |              |           |
| Operating conditions            |                     |              |           |
| Ambient temperature range       | -20+65°C            |              |           |
| Lifespan                        |                     |              |           |
| Lifespan L80/B10 at 25°         | 50000 h             |              |           |
| Led Brand                       | SAMSUNG SMD2835     |              |           |
| Standards and Certificates      |                     |              |           |
| Type of protection IP           | IP67                |              |           |
| Standards                       | CE, RoHS            |              |           |
| Warranty                        | 60 months           |              |           |
| LOGISTICAL DATA                 |                     |              |           |
| Main package                    |                     |              |           |
| Product code                    | 600100003           |              |           |
| Package                         | Carton box          |              |           |
| Units in carton                 | 1 pcs               |              |           |
| Package diameters, weight bruto | 240x210x13 mm; 0,21 | kg           |           |
| Product EAN code                | 4772007011186       |              |           |