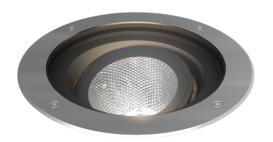

## **Fresno**

Fresno Adjustable Inground 270mm Cool White Code: AFRWOLED/270/CW

## PRODUCT FEATURES

- High performance LED adjustable inground uplight suitable for commercial and hospitality applications
- Supplied c/w installation housing for additional protection and ease of installation
- Static load test to 2000kg; suitable for vehicular and pedestrian traffic
- 304L stainless steel bezel and powder coated aluminium housing
- Integral driver and pre-wired with 2 metres of rubber insulated cable
- · Non-dimmable

Belfast: +44 (0) 2890 773750

Warrington: +44 (0) 1942 433333

| TECHNICA                       | L INFORMATION   |
|--------------------------------|-----------------|
| Light Source                   | LED             |
| Colour / Finish                | Stainless Steel |
| IP Rating                      | IP67            |
| Class Protection               | 1               |
| Internal / External            | External        |
| Surface / Recessed / Suspended | Recessed        |
| Lumen Depreciation             | L80 50,000h     |
| Warranty (Years)               | 5               |
| CE Mark                        | Yes             |
| Diameter                       | 270 mm          |