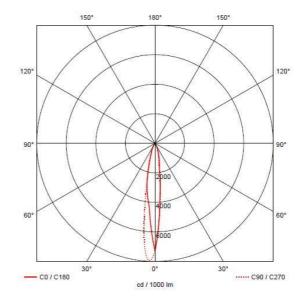

|                               | GENERAL INFORMATION |
|-------------------------------|---------------------|
| Wattage                       | 30W                 |
| Lumens Delivered              | 2000lm              |
| Lm/W                          | 65lm/W              |
| Beam Angle                    | 20                  |
| CRI                           | 80                  |
| ССТ                           | 4000K               |
| Input                         | 220-240V            |
| Operating Temp                | -20°C - 40°C        |
| SDCM                          | 3                   |
| Product Weight without Packag | <b>ing</b> 6.69 kg  |