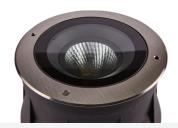

## **Fresno**

Fresno Adjustable Inground 270mm Cool White Code: AFRWOLED/270/CW

## PRODUCT FEATURES

- High performance LED adjustable inground uplight suitable for commercial and hospitality applications
- Supplied c/w installation housing for additional protection and ease of installation
- Static load test to 2000kg; suitable for vehicular and pedestrian traffic
- 304L stainless steel bezel and powder coated aluminium housing
- Integral driver and pre-wired with 2 metres of rubber insulated cable
- · Non-dimmable

Belfast: +44 (0) 2890 773750

Warrington: +44 (0) 1942 433333

| TECHNICA                       | L INFORMATION   |
|--------------------------------|-----------------|
| Light Source                   | LED             |
| Colour / Finish                | Stainless Steel |
| IP Rating                      | IP67            |
| Class Protection               | 1               |
| Internal / External            | External        |
| Surface / Recessed / Suspended | Recessed        |
| Lumen Depreciation             | L80 50,000h     |
| Warranty (Years)               | 5               |
| CE Mark                        | Yes             |
| Diameter                       | 270 mm          |