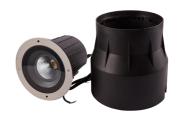

## PRODUCT FEATURES

- High performance LED adjustable inground uplight suitable for commercial and hospitality applications
- Supplied c/w installation housing for additional protection and ease of installation
- Static load test to 2000kg; suitable for vehicular and pedestrian traffic
- 304L stainless steel bezel and powder coated aluminium housing
- Integral driver and pre-wired with 2 metres of rubber insulated cable
- · Non-dimmable