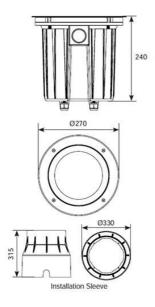

Belfast: +44 (0) 2890 773750

Warrington: +44 (0) 1942 433333

| TECHNICA                       | L INFORMATION   |
|--------------------------------|-----------------|
| Light Source                   | LED             |
| Colour / Finish                | Stainless Steel |
| IP Rating                      | IP67            |
| Class Protection               | 1               |
| Internal / External            | External        |
| Surface / Recessed / Suspended | Recessed        |
| Lumen Depreciation             | L80 50,000h     |
| Warranty (Years)               | 5               |
| CE Mark                        | Yes             |
| Diameter                       | 270 mm          |