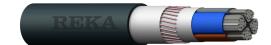

## AXCMK-HF C / AXQJ C / IFSI-AI C

## Aluminium power cable HF

0,6/1 (1,2) kV

Aluminium power cable for fixed installations indoors and outdoors. May be buried directly in soil. Can also be used in medical facilities where higher fire class is required. The conductor insulation must be protected against UV-radiation. Installations must be in accordance with national regulations and rules of installations. The cable is halogen-free and flame-retardant according to CPR-class Cca-s1,d1,a1.

| Standards                                              | SFS 5546, SS 424 14 18, HD 604 5 I & D, IEC 60502-1                                                                         |
|--------------------------------------------------------|-----------------------------------------------------------------------------------------------------------------------------|
| Reaction to fire                                       | Cca-s1,d1,a1; EN 13501-6, EN 50575:2014+A1:2016                                                                             |
| Conductor                                              | 25 mm² circular stranded aluminium, EN/IEC 60228 class 2 35-300 mm² sector shaped, stranded aluminium, EN/IEC 60228 class 2 |
| Insulation                                             | Cross-linked polyethylene XLPE                                                                                              |
| Core identification                                    | Blue, brown, black, grey                                                                                                    |
| Oversheath                                             | UV-protected polyolefin compound , Black                                                                                    |
| Size                                                   | 4x95/29                                                                                                                     |
| Product code                                           | 1149257                                                                                                                     |
| Voltage                                                | 0,6/1 (1,2) kV                                                                                                              |
| Nominal diameter of complete cable mm                  | 35                                                                                                                          |
| Nominal weight of cable kg/km                          | 1825                                                                                                                        |
| During handling and installation, phase conductor cm   | 26                                                                                                                          |
| In final installation, phase conductor cm              | 18                                                                                                                          |
| Max. pulling force by pulling-eye kN                   | 5.7                                                                                                                         |
| Max. DC resistance of conductor at 20 °C $\Omega I$ km | 0,320                                                                                                                       |
| Min. cable temperature during handling °C              | -15                                                                                                                         |
| Max. conductor temperature °C                          | 90                                                                                                                          |
| Max. cond. temp. short circuit max. 5 s °C             | 250                                                                                                                         |
| standard packing m                                     | Drum 500                                                                                                                    |
| Electricity number                                     | 6438176300947                                                                                                               |
| EAN code                                               | 6438176300947                                                                                                               |
|                                                        |                                                                                                                             |