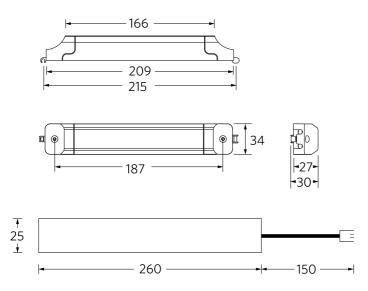

**EAN/GTIN** 

6941497702333

**Product** 542098000900

**Description** Accessory Panels - Emergency kit 3 hours

3hr Emergency kit including battery, accessory product for the Slim Panel family.