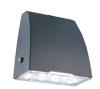

# Muro Surface with photocell Muro Surface IP65 1700-3250lm 840 PH Grey 0049944

#### **Product features**

Muro Surface is a wall mounted fixture for exterior lighting applications. Comes with aluminium housing in RAL7016 anthracite grey colour, frosted PC diffuser, IP65, IK10, Class I, 4000K, non-dimmable multipower driver with 5 settings, 1700 / 1900 / 2750 / 3150 / 3250 lm, 14 / 16 / 24 / 27 / 28 W, up to 121 lm/W total system efficacy, switchable built in Mini photocell, CRI80, Asymmetrical beam, 119.000 hrs L70B50 lifespan, 304 x 305 x 155 mm (L x W x D) dimensions, 4.1 kg weight.