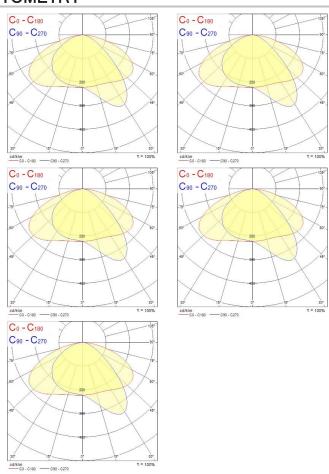

hod                  | N/A                                                            |
| LED Flickering Rate             | Ultra low (5% or less)                                         |
| Housing colour                  | RAL 7016 - Anthracite                                          |
| IP rating                       | IP65                                                           |
| IK rating                       | IK10                                                           |
| Product EAN number              | 5410288499444                                                  |
|                                 |                                                                |



## Muro Surface with photocell Muro Surface IP65 1700-3250lm 840 PH Grey 0049944

#### **PHOTOMETRY**



### **TECHNICAL DRAWINGS**