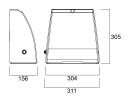

### **TECHNICAL DRAWINGS**

#### **Product features**

Muro Surface is a wall mounted fixture for exterior lighting applications. Comes with aluminium housing in RAL7016 anthracite grey colour, frosted PC diffuser, IP65, IK10, Class I, 4000K, non-dimmable multipower driver with 5 settings, 1700 / 1900 / 2750 / 3150 / 3250 lm, 14 / 16 / 24 / 27 / 28 W, up to 121 lm/W total system efficacy, switchable built in Mini photocell, CRI80, Asymmetrical beam, 119.000 hrs L70B50 lifespan, 304 x 305 x 155 mm (L x W x D) dimensions, 4.1 kg weight.