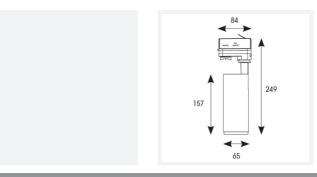

| TECHNICAL INFORMATION |  |
|-----------------------|--|
| LED                   |  |
| White                 |  |
| IP20                  |  |
| 1                     |  |
| Internal              |  |
| L80 36,000h           |  |
| 5                     |  |
| Yes                   |  |
| 65 mm                 |  |
| 249 mm                |  |
|                       |  |