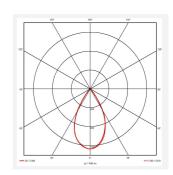

|                              | GENERAL INFORMATION |
|------------------------------|---------------------|
| Wattage                      | 10W                 |
| Lumens Delivered             | 1000lm              |
| Lm/W                         | 100lm/W             |
| Beam Angle                   | 60                  |
| CRI                          | 90                  |
| CCT                          | 4000K               |
| Input                        | 220/240V            |
| Operating Temp               | -20°C - 40°C        |
| SDCM                         | 3                   |
| UGR                          | 22                  |
| Product Weight without Packa | ging 0.55 kg        |