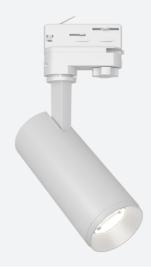

## **Primo Three Circuit**

Primo 1 Three Circuit Cool White Mains White Code: APRT1/P3/1/CW/W

## PRODUCT FEATURES

- Single circuit modern and slimline LED track spot with integral driver suitable for hospitality, residential, retail and ancillary applications
- 350° rotation with 0-90° tilt on the bracket
- $_{\bullet}\,$  Anti-glare design to create visual comfort
- Gold trim ring accessory available for unique appearance

- $_{\bullet}\,$  Lightweight aluminium design provides sleek appearance and easy install
- Mirror finish anodized reflector
- Interchangeable 24° and 36° lens accessories ensuring suitability for a range of application installations
- Triac dimmable as standard, DALI dimmable option also available